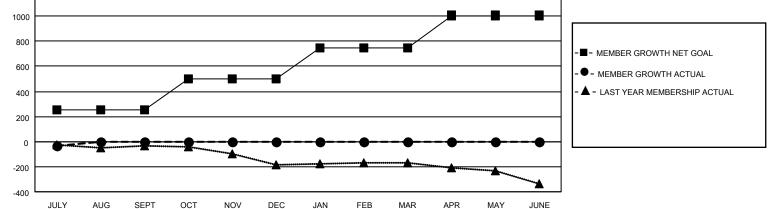

## GAT MONTHLY MEMBERSHIP PROGRESS REPORT

**Multiple District 22** 

LOCATION: MARYLAND

Results as of: 7/31/2020

| Clubs                 |               |           |               | Members               |                           |                         |                                                    |  |  |
|-----------------------|---------------|-----------|---------------|-----------------------|---------------------------|-------------------------|----------------------------------------------------|--|--|
| RESULTS FOR 2020-2021 |               |           |               | RESULTS FOR 2020-2021 |                           |                         |                                                    |  |  |
| QUARTER               | NEW CLUB GOAL | NEW CLUBS | DROPPED CLUBS | QUARTER <sup>M</sup>  | IEMBER GROWTH NET<br>GOAL | MEMBER GROWTH<br>ACTUAL | DROPPED<br>MEMBERS ACTUAL<br>(including transfers) |  |  |
| JULY/AUG/SEPT         | 3             | 0         | 1             | JULY/AUG/SEP          | T 255                     | 58                      | 78                                                 |  |  |
| OCT/NOV/DEC           | 2             | 0         | 0             | OCT/NOV/DEC           | 245                       | 0                       | 0                                                  |  |  |
| JAN/FEB/MAR           | 3             | 0         | 0             | JAN/FEB/MAR           | 245                       | 0                       | 0                                                  |  |  |
| APR/MAY/JUNE          | 3             | 0         | 0             | APR/MAY/JUNE          | 260                       | 0                       | 0                                                  |  |  |