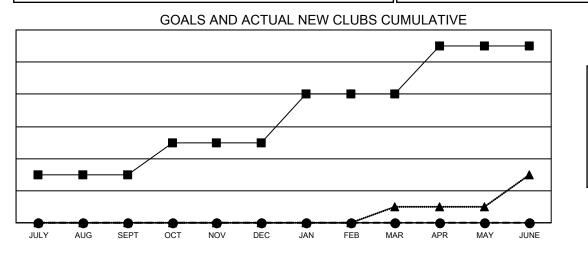

## GAT MONTHLY MEMBERSHIP PROGRESS REPORT

**Multiple District 22** 

LOCATION: MARYLAND

Results as of: 7/31/2020

| Clubs                 |               |           |               | Members               |                           |                         |                                                    |  |  |
|-----------------------|---------------|-----------|---------------|-----------------------|---------------------------|-------------------------|----------------------------------------------------|--|--|
| RESULTS FOR 2020-2021 |               |           |               | RESULTS FOR 2020-2021 |                           |                         |                                                    |  |  |
| QUARTER               | NEW CLUB GOAL | NEW CLUBS | DROPPED CLUBS | QUARTER <sup>M</sup>  | IEMBER GROWTH NET<br>GOAL | MEMBER GROWTH<br>ACTUAL | DROPPED<br>MEMBERS ACTUAL<br>(including transfers) |  |  |
| JULY/AUG/SEPT         | 3             | 0         | 1             | JULY/AUG/SEP          | T 255                     | 58                      | 78                                                 |  |  |
| OCT/NOV/DEC           | 2             | 0         | 0             | OCT/NOV/DEC           | 245                       | 0                       | 0                                                  |  |  |
| JAN/FEB/MAR           | 3             | 0         | 0             | JAN/FEB/MAR           | 245                       | 0                       | 0                                                  |  |  |
| APR/MAY/JUNE          | 3             | 0         | 0             | APR/MAY/JUNE          | 260                       | 0                       | 0                                                  |  |  |